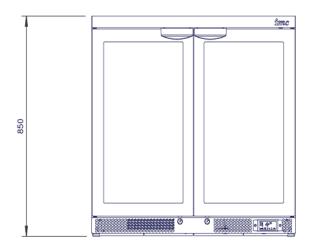

| Weights and Dimensions    |     | Supply Connections             |      |
|---------------------------|-----|--------------------------------|------|
| Unit Height (External) mm | 850 | Requires Installation          | No   |
| Unit Width (External) mm  | 900 | Requires Electrical Supply     | Yes  |
| Unit Depth (External) mm  | 500 | UK 3 Pin Plug                  | Yes  |
| Height (Internal) mm      | 705 | Requires Hardwiring            | No   |
| Width (Internal) mm       | 826 | Electrical Supply Rating Watts | 232  |
| Depth (Internal) mm       | 377 | Single Phase Amps              | 1.72 |
| Shelf Dimensions Width mm | 810 | Single Phase Voltage           | 240  |
| Shelf Dimensions Depth mm | 373 |                                |      |
| Net Weight Kg             | 70  |                                |      |