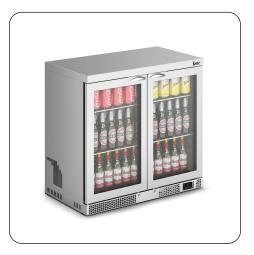

F77/251 - IMC Mistral M90
Bottle Cooler [Front
Load] - Glass Door Stainless Steel Frame - H
850 mm - W 900 mm 0.232 kW

With eye-catching style and exceptional performance, the Mistral M90 bottle cooler keeps drinks at the perfect serving temperature, making it the ideal choice for commercial bars.

- Reduced 850mm height
- Stylish, flexible storage for up to 117 bottles
- Electronic temperature controller and auto defrost for perfectly-chilled drinks
- Energy-efficient forced air cooling for rapid temperature pull down
- Sleek stainless steel interior and LED lighting to enhance display
- Double-glazed lockable doors for enhanced security
- UK 3 pin plug allows users to simply plug in and switch on