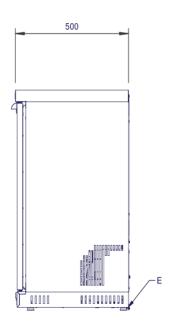

| Weights and Dimensions    |     | Supply Connections             |      |
|---------------------------|-----|--------------------------------|------|
| Unit Height (External) mm | 850 | Requires Installation          | No   |
| Unit Width (External) mm  | 900 | Requires Electrical Supply     | Yes  |
| Unit Depth (External) mm  | 500 | UK 3 Pin Plug                  | Yes  |
| Height (Internal) mm      | 705 | Requires Hardwiring            | No   |
| Width (Internal) mm       | 826 | Electrical Supply Rating Watts | 232  |
| Depth (Internal) mm       | 377 | Single Phase Amps              | 1.72 |
| Shelf Dimensions Width mm | 810 | Single Phase Voltage           | 240  |
| Shelf Dimensions Depth mm | 373 |                                |      |
| Net Weight Kg             | 70  |                                |      |