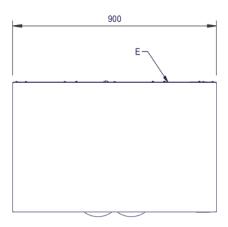

| Weights and Dimensions    |     | Supply Connections             |      |
|---------------------------|-----|--------------------------------|------|
| Unit Height (External) mm | 850 | Requires Installation          | No   |
| Unit Width (External) mm  | 900 | Requires Electrical Supply     | Yes  |
| Unit Depth (External) mm  | 500 | UK 3 Pin Plug                  | Yes  |
| Height (Internal) mm      | 705 | Requires Hardwiring            | No   |
| Width (Internal) mm       | 826 | Electrical Supply Rating Watts | 232  |
| Depth (Internal) mm       | 377 | Single Phase Amps              | 1.72 |
| Shelf Dimensions Width mm | 810 | Single Phase Voltage           | 240  |
| Shelf Dimensions Depth mm | 373 |                                |      |
| Net Weight Kg             | 70  |                                |      |